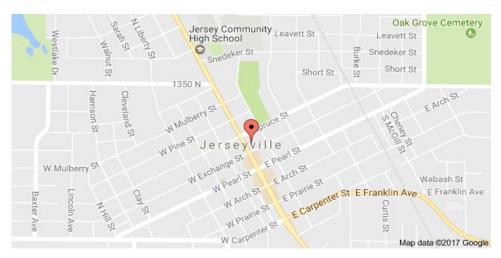

## "Open House for Small Business Owners and Entrpreneurs"

at the

1st Presbyterian Church 400 S. State Street, Jerseryville, IL, 62052

Wednesday, February 28, 2018

10:00 am to 2:00 pm

Featuring a 1 hour

"The Power of Marketing Your Small Business" Workshop

from

12pm•1pm

presented by

Keith Thorn of Keith Thorn, LLC

Parking is available in the lot directly across from the church on Carpenter Street.

Small business counselors will be available to take your business questions, discuss growth opportunities, and connect you with potential resources. This is a great chance to get the information, resources, and support you need to succeed.